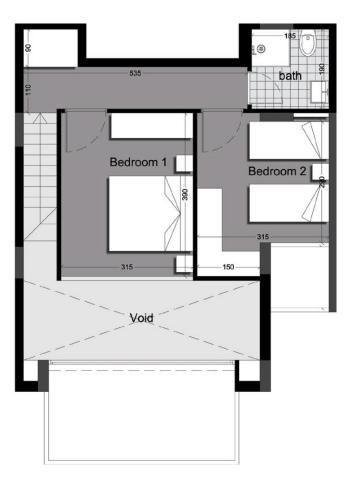

## 3 Bedrooms Studio

• The space division varies from one studio to another. The above is a sample of 3 bedrooms type.