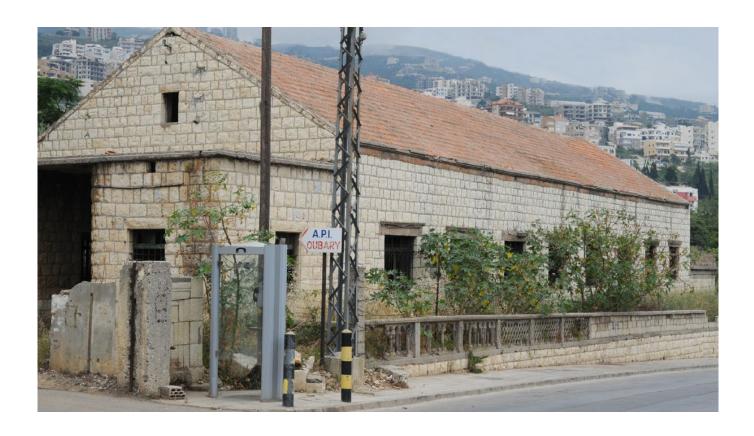

• Plots 956 – Halat District – Jbeil.

• Fidar is one of the nicest and charming costal residential village in Jbeil. Bourj el Fidar is a historical monument dating back to the Mamlouk Era.

• The development is within close proximity of an old silk factory built in 1942, with a well-preserved architecture of the mid-twentieth century. The factory's arches, wood tiled rooftop as well as its neighboring bring charm and heritage to the location.