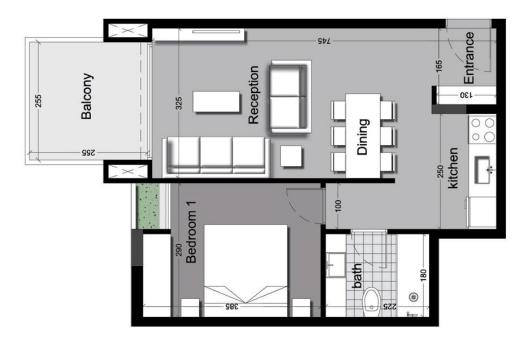

## 1 Bedroom Studio

• The space division varies from one studio to another. The above is a sample of 1 bedroom type.