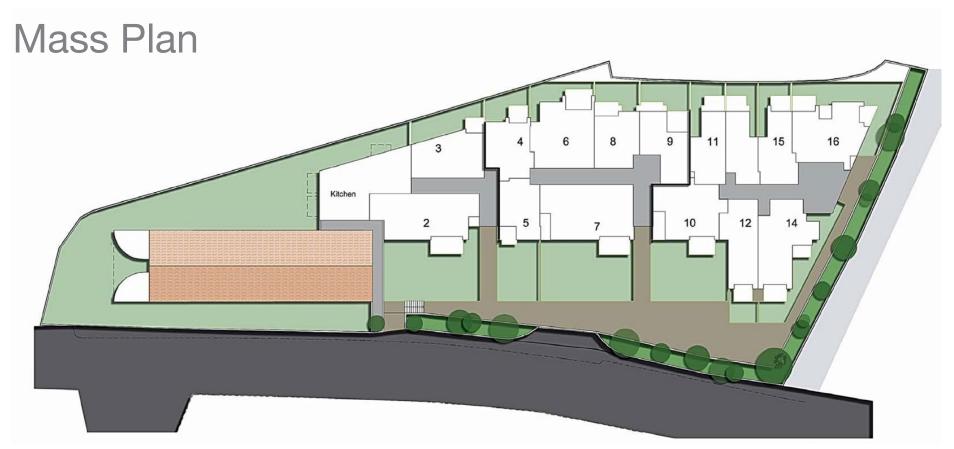

• Proximus Living Fidar is made up of 55 studios, ranging in size from 60sqm to 150sqm.

Schematic Section

- The development consists of 3 levels, with a ground floor and first floor as simplexes' types, and 2nd floor as duplexes in addition to 2 parking basements.
- Studios are made of 1, 2 or 3 bedrooms, and are located on a sea or mountain side.