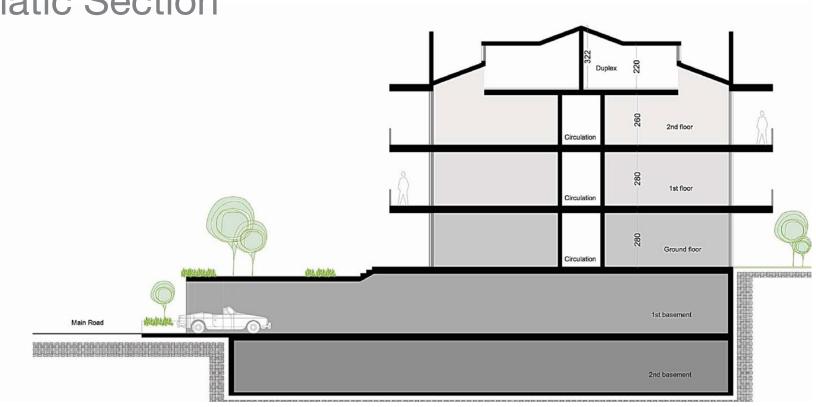

• Proximus Living Fidar is made up of 55 studios, ranging in size from 60sqm to 150sqm.

Schematic Section

- The development consists of 3 levels, with a ground floor and first floor as simplexes' types, and 2nd floor as duplexes in addition to 2 parking basements.
- Studios are made of 1, 2 or 3 bedrooms, and are located on a sea or mountain side.