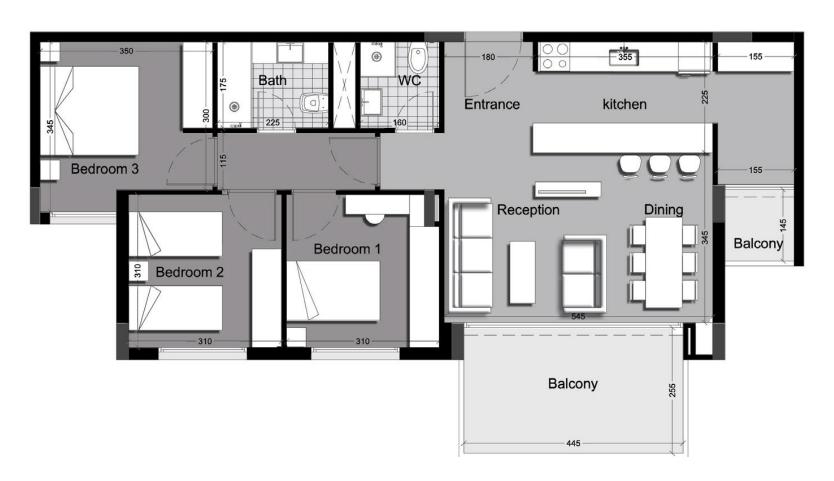

## 3 Bedrooms Studio

• The space division varies from one studio to another. The above is a sample of 3 bedrooms type.