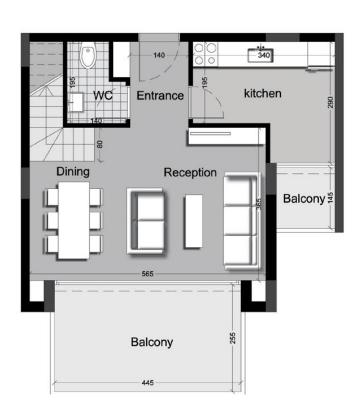

## 3 Bedrooms Studio

• The space division varies from one studio to another. The above is a sample of 3 bedrooms type.