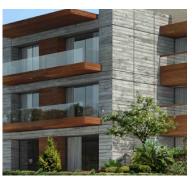

• Proximus Living Fidar is made up of 55 studios, ranging in size from 60sqm to 150sqm.

Schematic Section

- The development consists of 3 levels, with a ground floor and first floor as simplexes' types, and 2nd floor as duplexes in addition to 2 parking basements.
- Studios are made of 1, 2 or 3 bedrooms, and are located on a sea or mountain side.