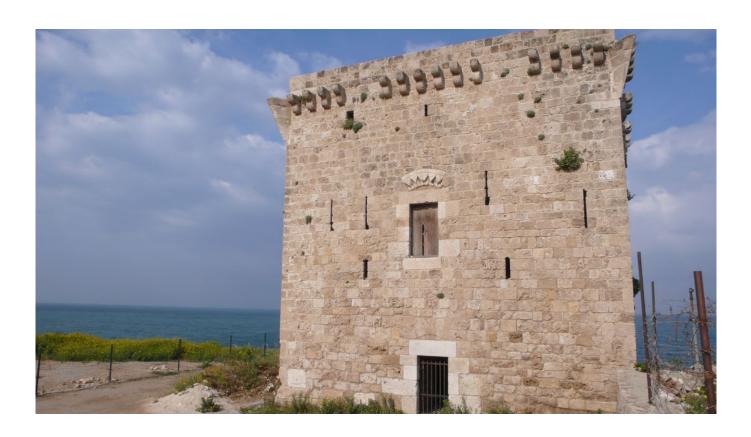

• Plots 956 – Halat District – Jbeil.

• Fidar is one of the nicest and charming costal residential village in Jbeil. Bourj el Fidar is a historical monument dating back to the Mamlouk Era.

• The development is within close proximity of an old silk factory built in 1942, with a well-preserved architecture of the mid-twentieth century. The factory's arches, wood tiled rooftop as well as its neighboring bring charm and heritage to the location.