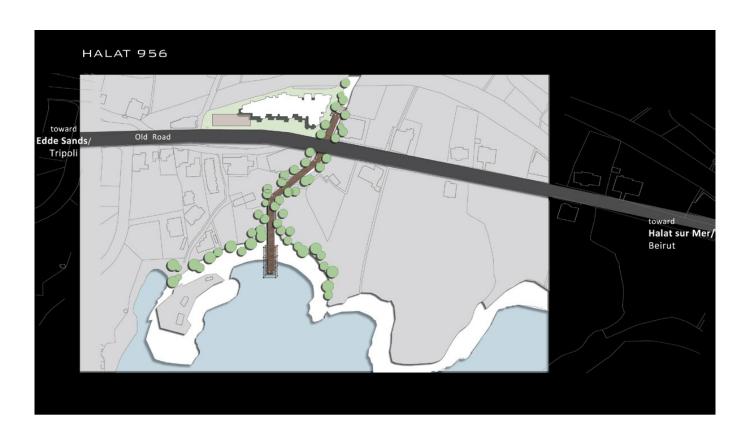

• Plots 956 – Halat District – Jbeil.

• Fidar is one of the nicest and charming costal residential village in Jbeil. Bourj el Fidar is a historical monument dating back to the Mamlouk Era.

• The development is within close proximity of an old silk factory built in 1942, with a well-preserved architecture of the mid-twentieth century. The factory's arches, wood tiled rooftop as well as its neighboring bring charm and heritage to the location.

• The highlight of living in Proximus Fidar is the direct access to a breathless beach, through a pedestrian landscape alley.

• Residents of Proximus Living Fidar can enjoy a calm stroll through private and public gardens.